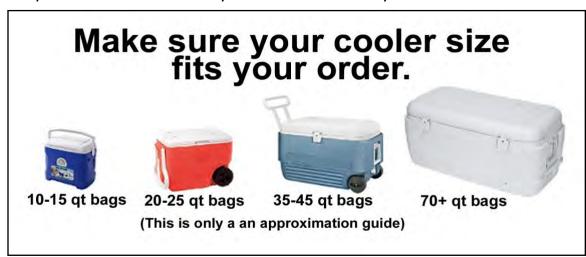

#### **Chowder Day:**

- Order your quarts of chowder base at 541-265-7512 Monday Friday 9 am to 4 pm.
- Please allow **five (5) complete business days** prior to your selected delivery day for production and packaging of your order.
- Options to receive your order:
  - Pick up: Arrange time and day for pick up at Original Mo's Restaurant in Newport.
  - Delivery: Sell 75 quarts to qualify for free delivery. All deliveries will go out on your chosen delivery date; delivery days are on Wednesday.
    - 2023 Schedule: Sep 27, Oct 4, Oct 18, Nov 1, Nov 15, Dec 6, Dec 20.
    - 2024 Schedule: Jan 10, Jan 24, Feb 7, Feb 21, Mar 6, Mar 20, Apr 10, Apr 24, May 8, May 22, Jun 5, (Break for Summer, Fall 2024 delivery dates are released in August).
- Please be prepared with coolers or refrigeration of some kind to keep your order cold until they can be delivered to your customers.